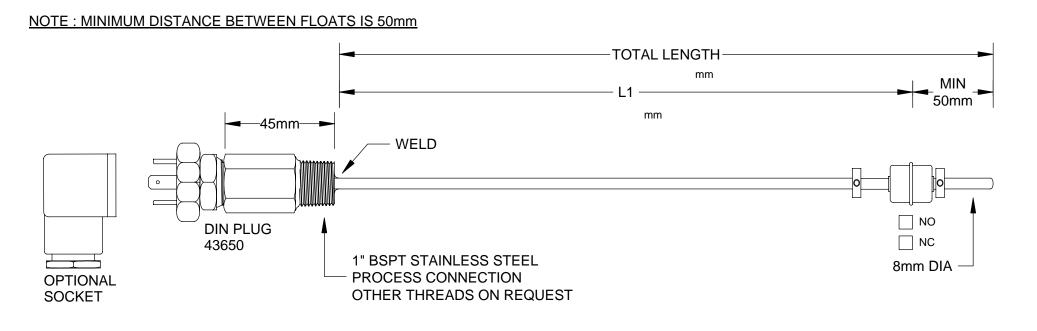

STANDARD - NO or NC CONTACT RATED AT 32V AC/DC @ 500mA RESISTIVE LOAD

CHANGE OVER CONTACT

## **PROCESS CAPABILITIES**

- STAINLESS STEEL CONSTRUCTION
- UP TO 2 FLOATS PER ASSEMBLY MAXIMUM LENGTH 1800mm
- SPECIAL THREADS AND LENGTHS AVAILABLE
- SPECIFIC GRAVITY 0.7
- TEMPERATURE RATING 120'C MAXIMUM
- PRESSURE RATING :10 kg/cm2 MAXIMUM
- SCREW IN MULTI -LEVEL ASSEMBLY
- 29mm DIAMETER 316 STAINLESS STEEL FLOAT

## FLOAT DIMENSIONS