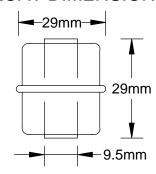

## FLOAT DIMENSIONS

## **PROCESS CAPABILITIES**

- STAINLESS STEEL CONSTRUCTION
- UP TO 2 FLOATS PER ASSEMBLY MAXIMUM LENGTH 1800mm
- SPECIAL THREADS AND LENGTHS AVAILABLE
- SPECIFIC GRAVITY 0.7
- TEMPERATURE RATING 120'C MAXIMUM
- PRESSURE RATING :10 kg/cm2 MAXIMUM
- SCREW IN MULTI -LEVEL ASSEMBLY
- 29mm DIAMETER 316 STAINLESS STEEL FLOAT